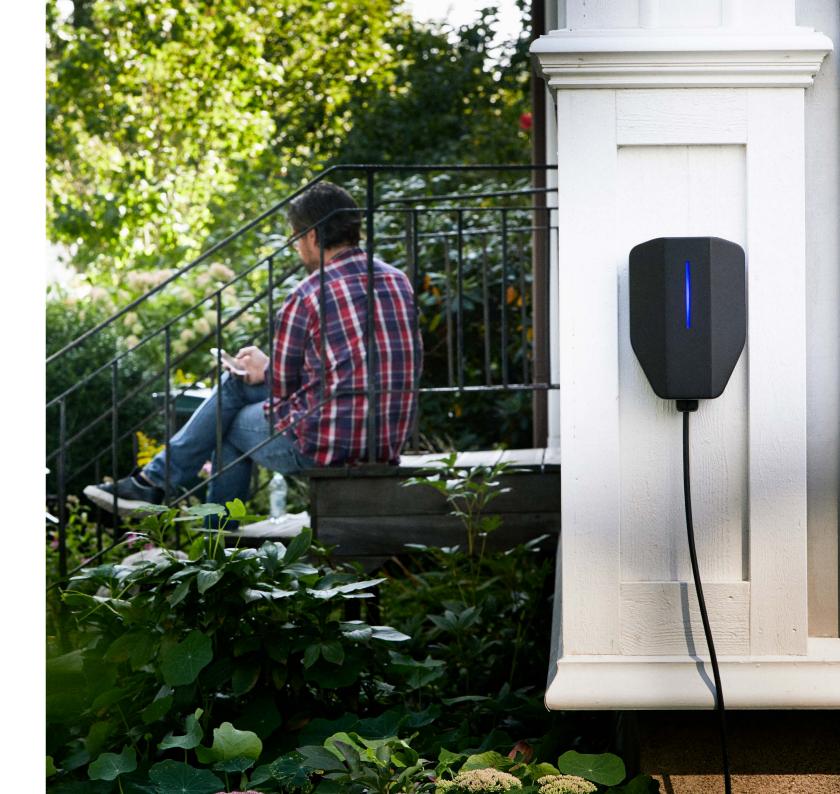

#### WALL OR STAND-MOUNTED

The wallbox is easily installed on a wall or a stand. Perhaps there's some distance from the garage driveway to the nearest house wall. Our stand has a minimalist design to make it a stylish addition to your home.