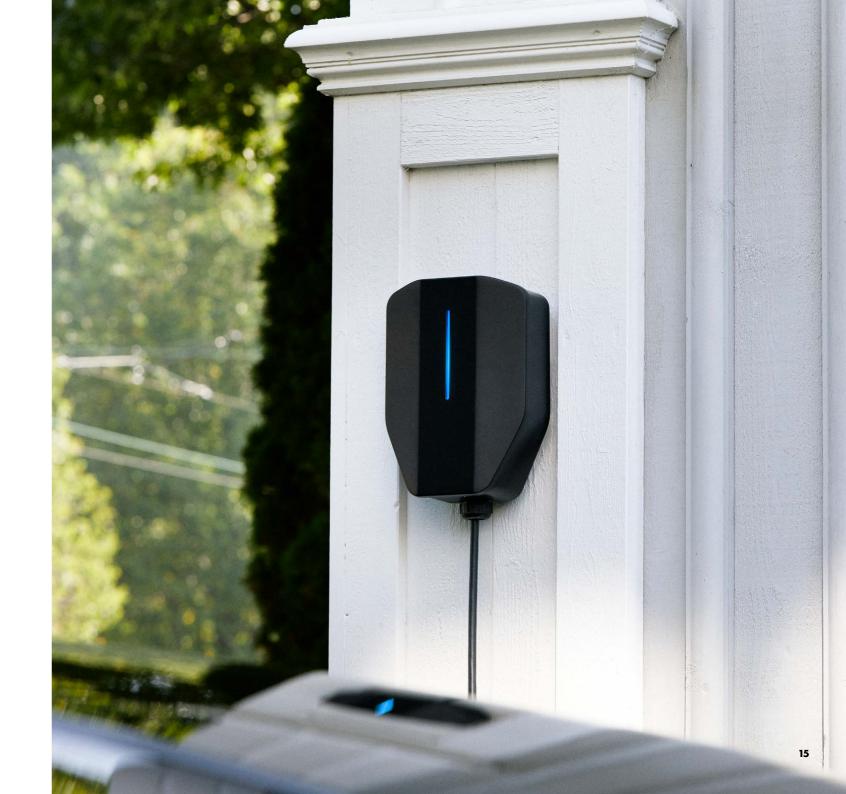

# A wallbox full of smarts

GARO Entity Compact is a solution that makes charging at home both a breeze and a given. It can charge all cars, the charging process is easily controlled via the GARO Connect app or your charging tag and the minimalist design makes it easy to place wherever you like. You can easily communicate with your wallbox to monitor your vehicle's charging status as it has always-on connectivity. By the way, did we mention that GARO Entity is also the safest wallbox on the market? Our new wallbox exceeds electrical safety requirements as it features both electronic and mechanical electrical fault protection. It is, quite simply, a given solution when it comes to both ease of use and safety.

#### WALL OR STAND-MOUNTED

The wallbox is easily installed on a wall or a stand. Perhaps there's some distance from the garage driveway to the nearest house wall. Our stand has a minimalist design to make it a stylish addition to your home.