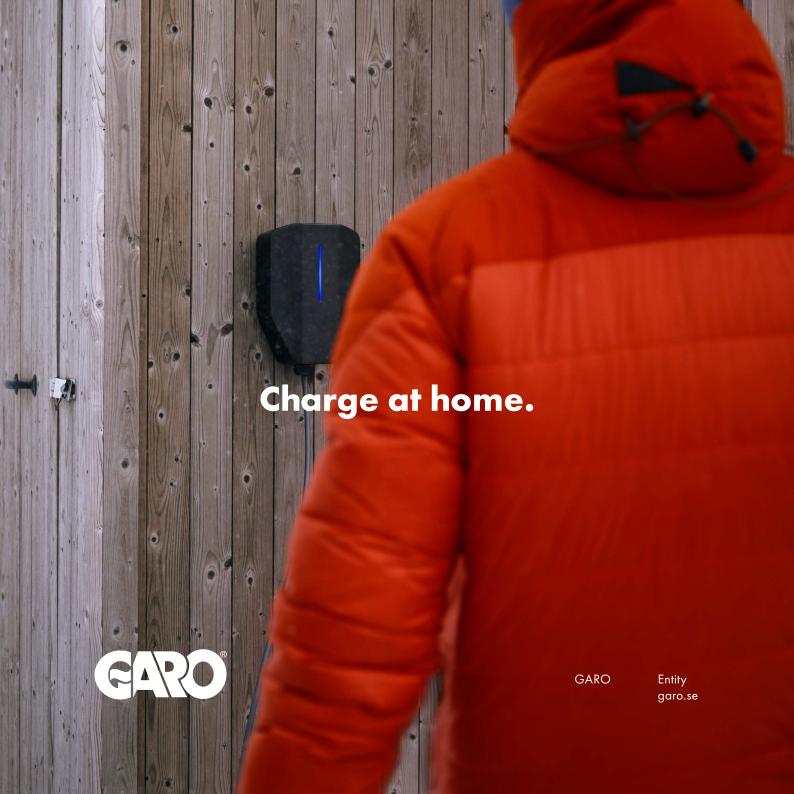

# A wallbox full of smarts

GARO Entity Compact is a solution that makes charging at home both a breeze and a given. It can charge all cars, the charging process is easily controlled via the GARO Connect app or your charging tag and the minimalist design makes it easy to place wherever you like. You can easily communicate with your wallbox to monitor your vehicle's charging status as it has always-on connectivity. By the way, did we mention that GARO Entity is also the safest wallbox on the market? Our new wallbox exceeds electrical safety requirements as it features both electronic and mechanical electrical fault protection. It is, quite simply, a given solution when it comes to both ease of use and safety.

#### THE SAFEST WALLBOX ON THE MARKET BY FAR

Our long history within electric vehicle charging has always been characterised by the desire to ensure safety while also delivering smart solutions that simplify everyday life. GARO Entity charges your car safely, day and night. When choosing the Entity wallbox, not only are you making a sustainable and climate-smart choice, but you can also feel safe knowing that it boasts comprehensive integrated protection, has been thoroughly tested to handle the Nordic climate and meets all European electrical and safety standards. This is a wallbox that has no trouble with load balancing, meaning that the charging output is adapted to the electricity consumption of other devices with no need to worry about tripping the main fuse.