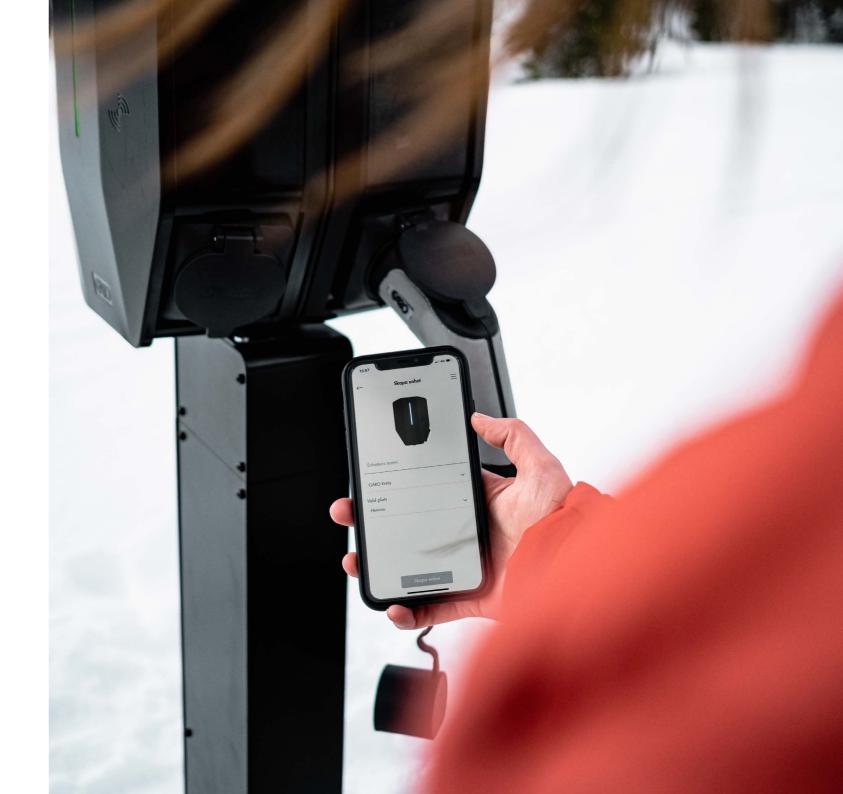

### **GARO Connect**

We've made it easier than ever for you to take complete control of your charging. Whether you want to schedule your charging at certain times or automatically at the lowest price\*, to start and stop charging remotely or to monitor your car's charging in real time, GARO Connect is your best bet. What's more, you gain full control of your charging history as you can easily export reports from GARO Connect. You can also use the same app to allow other drivers to access your wallbox. Perhaps you have a friend with an electric vehicle over to see you? That's great, and you can easily give your friend temporary or permanent access to your charger.

#### Some of the things you can do with the app

- Stop and start charging remotely
- Set up charging according to how you want your car to charge night and day
- Set up charging according to when you want your car to be fully charged
- Invite more users to use your wallbox
- Monitor your car's charging in real time
- Find nearby and available GARO Entity wallboxes that you own or are authorised to use