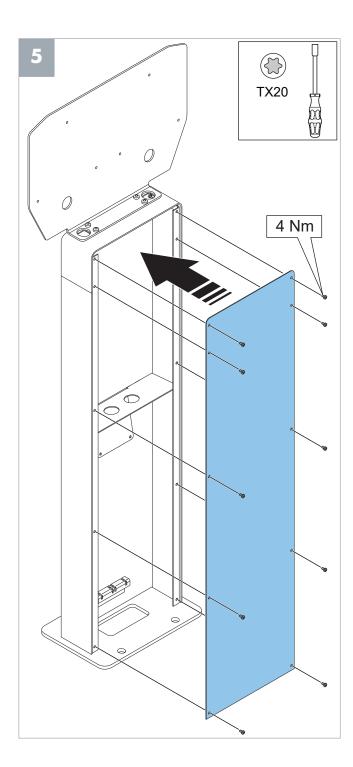

# 1. Prepare the CS bracket for installation on the ground stand

Note: Only if an ethernet cable is used.

Note: Only if an control cable is used.

**Note**: Only if you install several CS on the ground stand. Do this on installation brackets of the charging stations. Use a cable grommet to seal the hole to the steelplate.

**Note**: Take notice of the position of the holes. It is possible to use a double installation bracket - EPIBD (GARO art. no 354214) or 2 singel installation brackets - EPIBS (GARO art. no 354213).