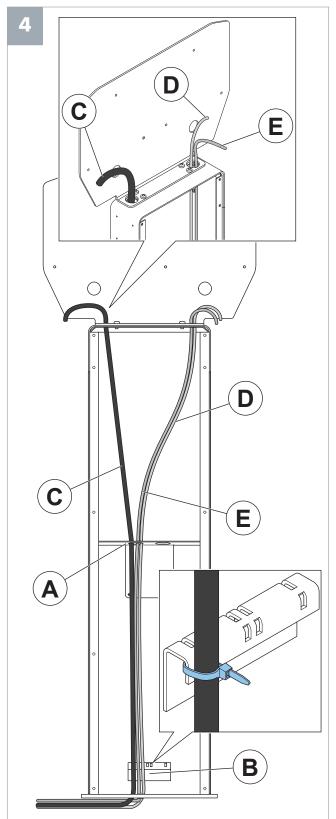

Note: Only when you plan to install two CS units.

**Note**: Thread the cables (C, E and D) through the hole in the bracket (A). Use a zip tie to attach the cables to the bracket (B). Ethernet cable (E) and control cable (D) are optional.

Note: Thread the cables through CS bracket (A) before you attach the bracket to the pole mount fixture and CS bracket (B).