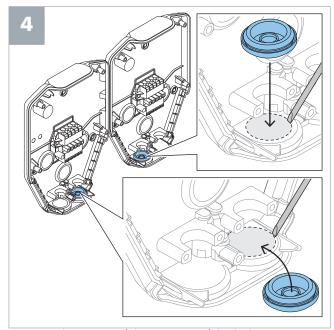

# 1. Prepare the CS bracket for installation on the ground stand

Note: Only if an ethernet cable is used.

Note: Only if an control cable is used.

**Note**: Only if you install several CS on the ground stand. Do this on installation brackets of the charging stations. Use a cable grommet to seal the hole to the steelplate.

**Note**: Take notice of the position of the holes. It is possible to use a double installation bracket - EPIBD (GARO art. no 354214) or 2 singel installation brackets - EPIBS (GARO art. no 354213).