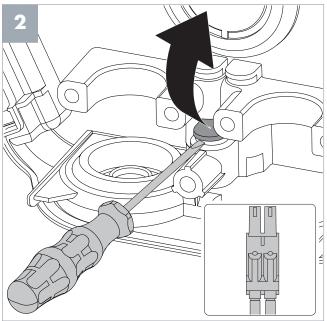

# 1. Prepare the CS bracket for installation on the ground stand

Note: Only if an ethernet cable is used.

Note: Only if an control cable is used.

**Note**: Only if you install several CS on the ground stand. Do this on installation brackets of the charging stations. Use a cable grommet to seal the hole to the steelplate.

**Note**: Take notice of the position of the holes. It is possible to use a double installation bracket - EPIBD (GARO art. no 354214) or 2 singel installation brackets - EPIBS (GARO art. no 354213).