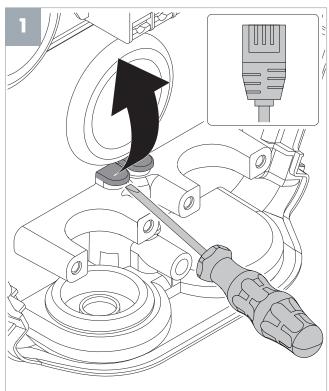

# 1. Prepare the CS bracket for installation on the ground stand

Note: Only if an ethernet cable is used.

Note: Only if an control cable is used.

**Note**: Only if you install several CS on the ground stand. Do this on installation brackets of the charging stations. Use a cable grommet to seal the hole to the steelplate.

**Note**: Take notice of the position of the holes. It is possible to use a double installation bracket - EPIBD (GARO art. no 354214) or 2 singel installation brackets - EPIBS (GARO art. no 354213).