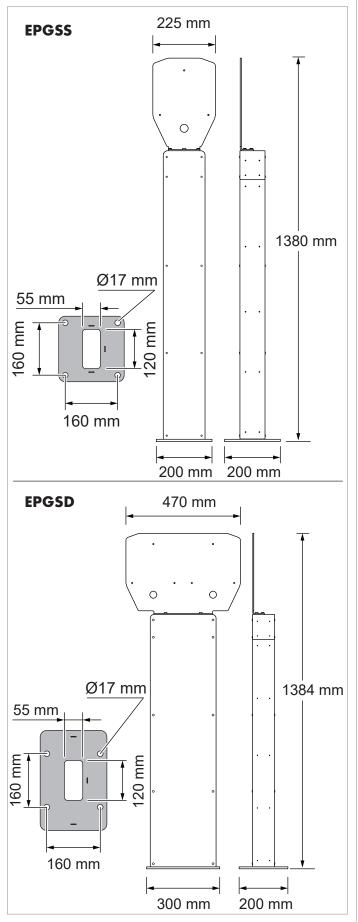

## **Dimensions**

### Product function description.

GARO offers two ground stands: EPGSS and EPGSD.