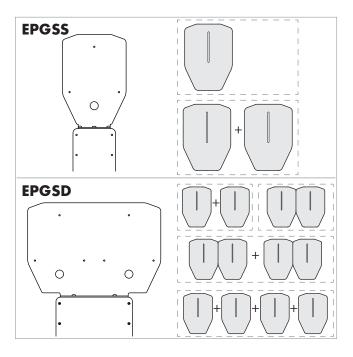

### Product function description.

GARO offers two ground stands: EPGSS and EPGSD.

**Note**: Take notice of the position of the holes. It is possible to use a double installation bracket - EPIBD (GARO art. no 354214) or 2 singel installation brackets - EPIBS (GARO art. no 354213).

## 2. Install the charging station(s) on the EPGSS

There are two ways to attach the back plate to the base. It depends on if you are going to attach one or two GARO Entity Pro charging stations.

**Note**: The short screws are for single CS installation and the longs screws are for double CS installation.

# 3. Install double CS bracket(s) on the EPGSD

**Note**: The short screws are for single CS installation and the longs screws are for double CS installation.

**Note**: Only when you plan to install two double CS units.