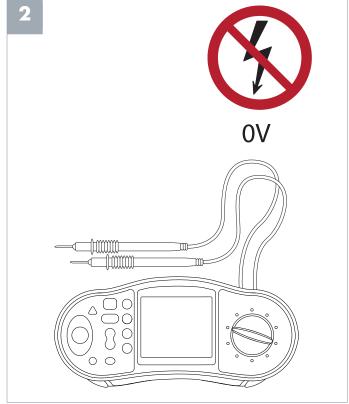

s at any time.

### Product function description.

GARO offers two ground stands: EPGSS and EPGSD.



## Tools and equipment needed



<sup>\*</sup> If applicable

## To install the Entity PRO charging station (CS)

This manual does not contain instructions on how to install a Garo charging station. To install the Entity PRO charging station refer to the installation manual. All installation must be carried out by an authorized installer and comply with local country installation regulations. If any questions, please contact your local electrical authority.

Make sure that the ground stand is firmly attached to the ground before you install a GARO Entity PRO charging station. Use M10 - M16 screws to fasten the ground stand to the ground.

## **Dimensions**



## **Before installation**







# 1. Prepare the CS bracket for installation on the ground stand



Note: Only if an ethernet cable is used.



Note: Only if an control cable is used.



**Note**: Only if you install several CS on the ground stand. Do this on installation brackets of the charging stations. Use a cable grommet to seal the hole to the steelplate.



**Note**: Take notice of the position of the holes. It is possible to use a double installation bracket - EPIBD (GARO art. no 354214) or 2 singel installation brackets - EPIBS (GARO art. no 354213).

## 2. Install the charging station(s) on the EPGSS

There are two ways to attach the back plate to the base. It depends on if you are going to attach one or two GARO Entity Pro charging stations.



**Note**: The short screws are for single CS installation and