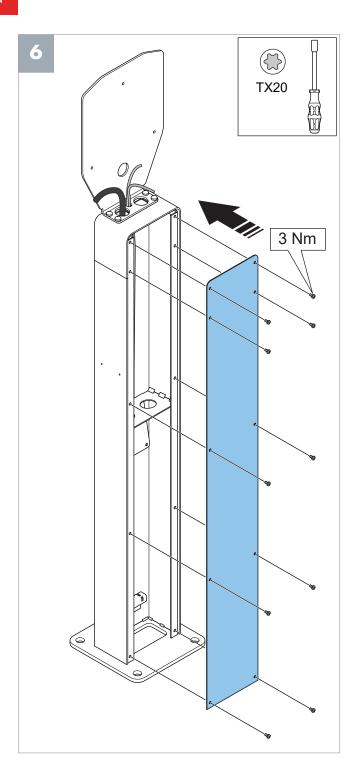

## 2. Install the charging station(s) on the EPGSS

There are two ways to attach the back plate to the base. It depends on if you are going to attach one or two GARO Entity Pro charging stations.

**Note**: The short screws are for single CS installation and the longs screws are for double CS installation.