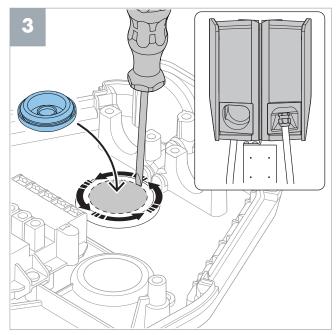

# 1. Prepare the CS bracket for installation on the ground stand

Note: Only if an ethernet cable is used.

Note: Only if an control cable is used.

**Note**: Only if you install several CS on the ground stand. Do this on installation brackets of the charging stations. Use a cable grommet to seal the hole to the steelplate.

**Note**: Take notice of the position of the holes. It is possible to use a double installation bracket - EPIBD (GARO art. no 354214) or 2 singel installation brackets - EPIBS (GARO art. no 354213).