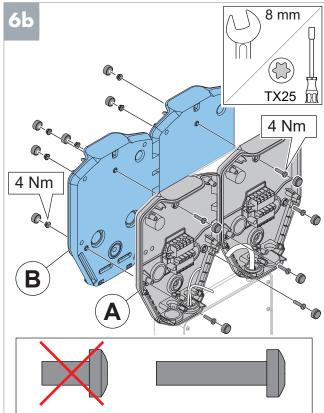

# 3. Install double CS bracket(s) on the EPGSD

**Note**: The short screws are for single CS installation and the longs screws are for double CS installation.

**Note**: Only when you plan to install two double CS units.

Note: Thread the cables (C, E and D) through the hole in the bracket (A). Use a zip tie to attach the cables to the bracket (B). Ethernet cable (E) and control cable (D) are optional.

**Note**: Thread the cables through the double CS bracket (A) before you attach the bracket to the base and double CS bracket (B).