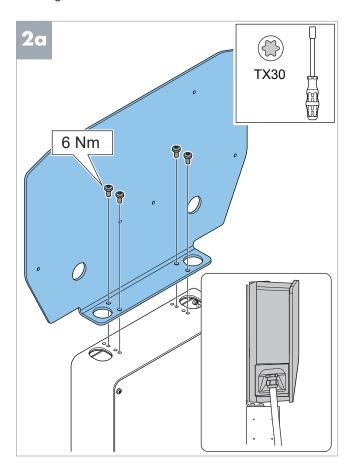

# 1. Prepare the CS bracket for installation on the ground stand

Note: Only if an ethernet cable is used.

Note: Only if an control cable is used.

**Note**: Only if you install several CS on the ground stand. Do this on installation brackets of the charging stations. Use a cable grommet to seal the hole to the steelplate.

**Note**: Take notice of the position of the holes. It is possible to use a double installation bracket - EPIBD (GARO art. no 354214) or 2 singel installation brackets - EPIBS (GARO art. no 354213).