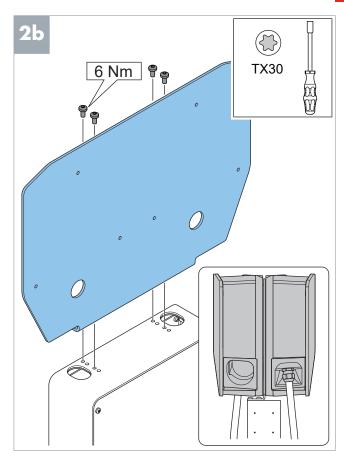

# 1. Prepare the CS bracket for installation on the ground stand

Note: Only if an ethernet cable is used.

Note: Only if an control cable is used.

**Note**: Only if you install several CS on the ground stand. Do this on installation brackets of the charging stations. Use a cable grommet to seal the hole to the steelplate.

**Note**: Take notice of the position of the holes. It is possible to use a double installation bracket - EPIBD (GARO art. no 354214) or 2 singel installation brackets - EPIBS (GARO art. no 354213).