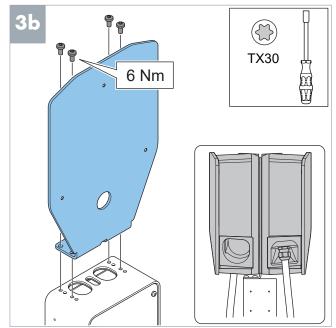

# 3. Install double CS bracket(s) on the EPGSD

**Note**: The short screws are for single CS installation and the longs screws are for double CS installation.

**Note**: Only when you plan to install two double CS units.

Note: Thread the cables (C, E and D) through the hole in the bracket (A). Use a zip tie to attach the cables to the bracket (B). Ethernet cable (E) and control cable (D) are optional.

**Note**: Thread the cables through the double CS bracket (A) before you attach the bracket to the base and double CS bracket (B).