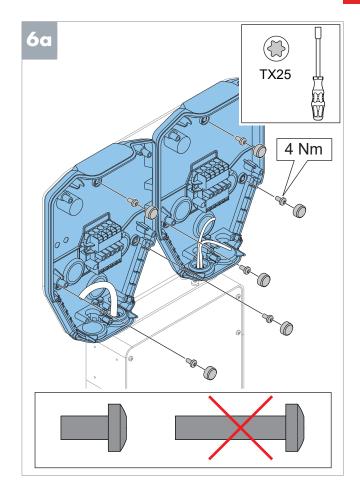

## 2. Install the charging station(s) on the EPGSS

There are two ways to attach the back plate to the base. It depends on if you are going to attach one or two GARO Entity Pro charging stations.

**Note**: The short screws are for single CS installation and the longs screws are for double CS installation.

# 3. Install double CS bracket(s) on the EPGSD

**Note**: The short screws are for single CS installation and the longs screws are for double CS installation.

**Note**: Only when you plan to install two double CS units.