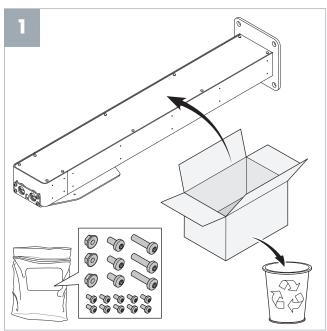

the ground.

## **Dimensions**



## **Before installation**







# 1. Prepare the CS bracket for installation on the ground stand



Note: Only if an ethernet cable is used.



Note: Only if an control cable is used.



**Note**: Only if you install several CS on the ground stand. Do this on installation brackets of the charging stations. Use a cable grommet to seal the hole to the steelplate.



**Note**: Take notice of the position of the holes. It is possible to use a double installation bracket - EPIBD (GARO art. no 354214) or 2 singel installation brackets - EPIBS (GARO art. no 354213).

## 2. Install the charging station(s) on the EPGSS

There are two ways to attach the back plate to the base. It depends on if you are going to attach one or two GARO Entity Pro charging stations.



**Note**: The short screws are for single CS installation and the longs screws are for double CS installation.







Note: Only when you plan to install two CS units.





**Note**: Thread the cables (C, E and D) through the hole in the bracket (A). Use a zip tie to attach the cables to the bracket (B). Ethernet cable (E) and control cable (D) are optional.







Note: Thread the cables through CS bracket (A) before you attach the bracket to the pole mount fixture and CS bracket (B).

# 3. Install double CS bracket(s) on the EPGSD



**Note**: The short screws are for single CS installation and the longs screws are for double CS installation.





**Note**: Only when you plan to install two double CS units.





Note: Thread the cables (C, E and D) through the hole in the bracket (A).