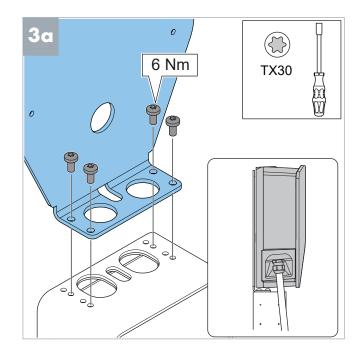

## 2. Install the charging station(s) on the EPGSS

There are two ways to attach the back plate to the base. It depends on if you are going to attach one or two GARO Entity Pro charging stations.

**Note**: The short screws are for single CS installation and the longs screws are for double CS installation.

Note: Only when you plan to install two CS units.

**Note**: Thread the cables (C, E and D) through the hole in the bracket (A). Use a zip tie to attach the cables to the bracket (B). Ethernet cable (E) and control cable (D) are optional.

Note: Thread the cables through CS bracket (A) before you attach the bracket to the pole mount fixture and CS bracket (B).