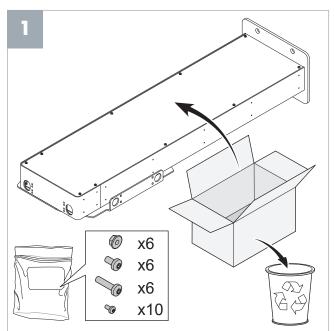

singel installation brackets - EPIBS (GARO art. no 354213).

## 2. Install the charging station(s) on the EPGSS

There are two ways to attach the back plate to the base. It depends on if you are going to attach one or two GARO Entity Pro charging stations.



**Note**: The short screws are for single CS installation and the longs screws are for double CS installation.







Note: Only when you plan to install two CS units.





**Note**: Thread the cables (C, E and D) through the hole in the bracket (A). Use a zip tie to attach the cables to the bracket (B). Ethernet cable (E) and control cable (D) are optional.







Note: Thread the cables through CS bracket (A) before you attach the bracket to the pole mount fixture and CS bracket (B).

# 3. Install double CS bracket(s) on the EPGSD



**Note**: The short screws are for single CS installation and the longs screws are for double CS installation.





**Note**: Only when you plan to install two double CS units.





Note: Thread the cables (C, E and D) through the hole in the bracket (A). Use a zip tie to attach the cables to the bracket (B). Ethernet cable (E) and control cable (D) are optional.







**Note**: Thread the cables through the double CS bracket (A) before you attach the bracket to the base and double CS bracket (B).



### **GARO E-Mobility AB**

Box 203 335 33 Gnosjö, Sweden Phone +46 370 332 00 info@garo.se www.garo.se

#### **GARO AS**

Sankt Hallvardsvei 3, NO-3414 LIERSTRANDA, Norway Telephone: +47 32 89 64 50 E-mail: garo@garo.no www.garo.no,

### **GARO Finland Oy**

Itälahdenkatu 18 a, FI-00210 HE