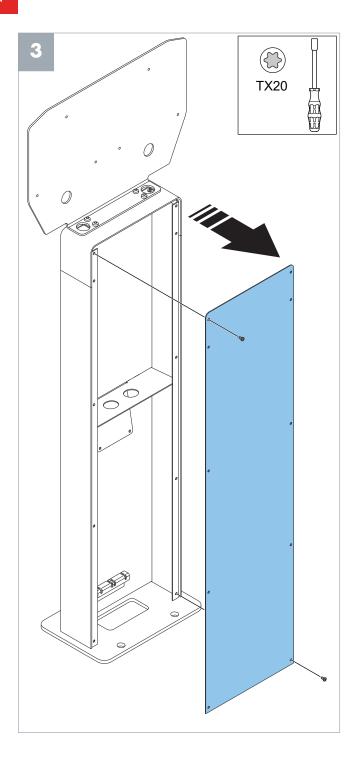

## 2. Install the charging station(s) on the EPGSS

There are two ways to attach the back plate to the base. It depends on if you are going to attach one or two GARO Entity Pro charging stations.

**Note**: The short screws are for single CS installation and the longs screws are for double CS installation.