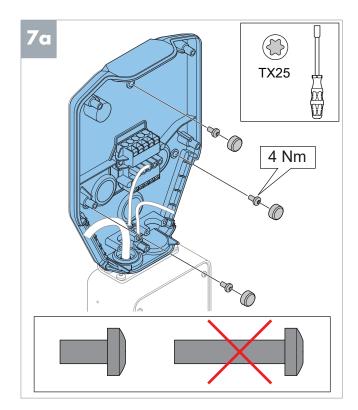

# 1. Prepare the CS bracket for installation on the ground stand

Note: Only if an ethernet cable is used.

Note: Only if an control cable is used.

**Note**: Only if you install several CS on the ground stand. Do this on installation brackets of the charging stations. Use a cable grommet to seal the hole to the steelplate.

**Note**: Take notice of the position of the holes. It is possible to use a double installation bracket - EPIBD (GARO art. no 354214) or 2 singel installation brackets - EPIBS (GARO art. no 354213).