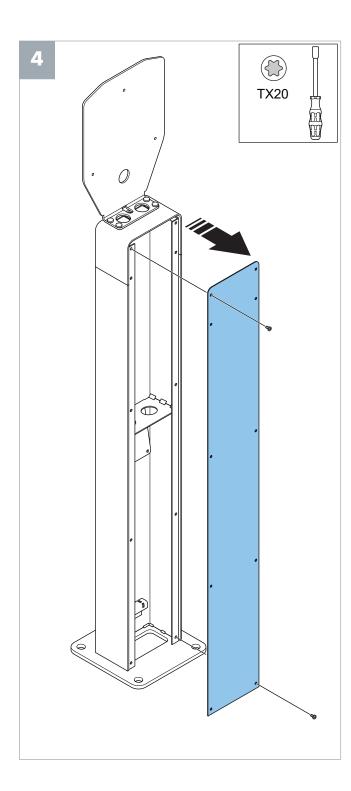

Make sure that the ground stand is firmly attached to the ground before you install a GARO Entity PRO charging station. Use M10 - M16 screws to fasten the ground stand to the ground.