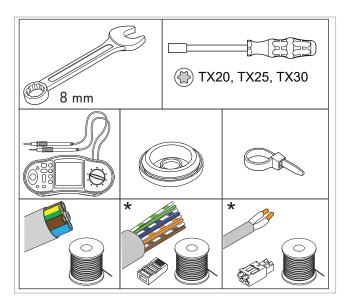

Ground Stand Entity PRO EPGSS Ground Stand Entity PRO SBS EPGSD Installation instructions





#### **About this manual**

The purpose of this manual is to provide you with the necessary information to install a ground stand for the Entity PRO models charging stations.

This document contains general descriptions which are verified to be accurate at the time of printing. However, because continuous improvement is a goal at GARO, we reserve the right to make product modifications at any time.

### Product function description.

GARO offers two ground stands: EPGSS and EPGSD.



## Tools and equipment needed



<sup>\*</sup> If applicable

## To install the Entity PRO charging station (CS)

This manual does not contain instructions on how to install a Garo charging station. To install the Entity PRO charging station refer to the installation manual. All installation must be carried out by an authorized installer and comply with local country installation regulations. If any questions, please contact your local electrical authority.

Make sure that the ground stand is firmly attached to the ground before you install a GARO Entity PRO charging station. Use M10 - M16 screws to fasten the ground stand to the ground.

## **Dimensions**



## **Before installation**







# 1. Prepare the CS bracket for installation on the ground stand



Note: Only if an ethernet cable is used.



Note: Only if an