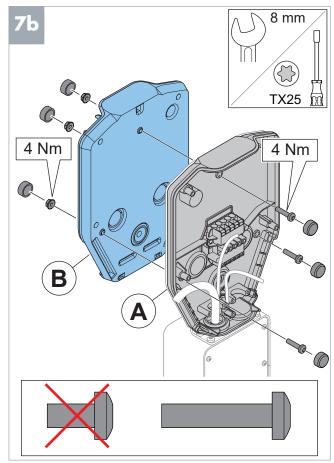

Note: Thread the cables through CS bracket (A) before you attach the bracket to the pole mount fixture and CS bracket (B).