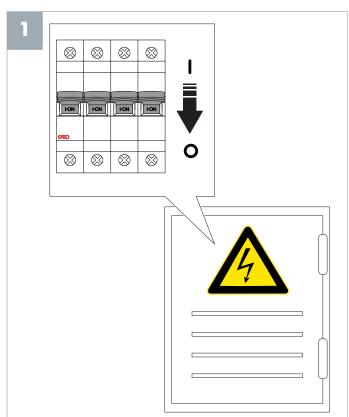

ons at any time.

### Product function description.

GARO offers two ground stands: EPGSS and EPGSD.



## Tools and equipment needed



<sup>\*</sup> If applicable

## To install the Entity PRO charging station (CS)

This manual does not contain instructions on how to install a Garo charging station. To install the Entity PRO charging station refer to the installation manual. All installation must be carried out by an authorized installer and comply with local country installation regulations. If any questions, please contact your local electrical authority.

Make sure that the ground stand is firmly attached to the ground before you install a GARO Entity PRO charging station. Use M10 - M16 screws to fasten the ground stand to the ground.

## **Dimensions**



## **Before installation**







# 1. Prepare the CS bracket for installation on the ground stand



Note: Only if an ethernet cable is used.



Note: Only if an control cable is used.



**Note**: Only if you install several CS on the ground stand. Do this on installation brackets of the charging stations. Use a cable grommet to seal the hole to the steelplate.



**Note**: Take notice of the position of the holes. It is possible to use a double installation bracket - EPIBD (GARO art. no 354214) or 2 singel installation brackets - EPIBS (GARO art. no 354213).

## 2. Install the charging station(s) on the EPGSS

There are two ways to attach the back plate to the base. It depends on if you are going to attach one or two GARO Entity Pro charging stations.



**Note**: The short screws are for single CS installation an