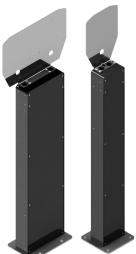

### Product function description.

GARO offers two ground stands: EPGSS and EPGSD.

## **Dimensions**