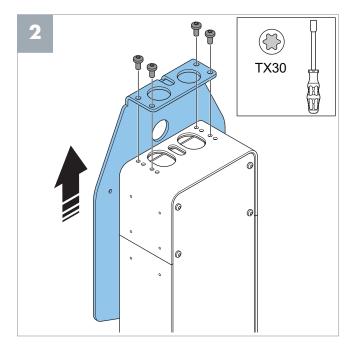

# 1. Prepare the CS bracket for installation on the ground stand

Note: Only if an ethernet cable is used.

Note: Only if an control cable is used.

**Note**: Only if you install several CS on the ground stand. Do this on installation brackets of the charging stations. Use a cable grommet to seal the hole to the steelplate.

**Note**: Take notice of the position of the holes. It is possible to use a double installation bracket - EPIBD (GARO art. no 354214) or 2 singel installation brackets - EPIBS (GARO art. no 354213).