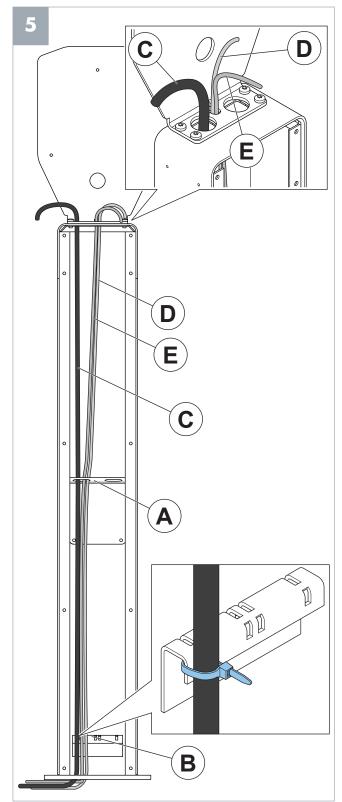

Note: Only when you plan to install two CS units.

**Note**: Thread the cables (C, E and D) through the hole in the bracket (A). Use a zip tie to attach the cables to the bracket (B). Ethernet cable (E) and control cable (D) are optional.