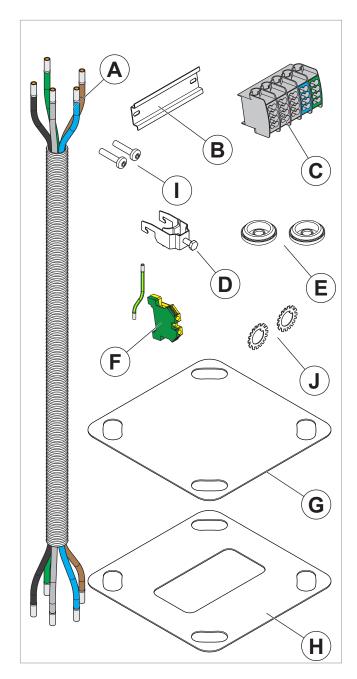

### What's in the box

| А | Hose with cables | F | PE terminal |
|---|------------------|---|-------------|
| В | DIN rail         | G | Membrane    |
| С | Terminal block   | Н | Plate       |
| D | Cable anchor     | I | Screws      |
| Е | Cable grommets   | J | Lock washer |