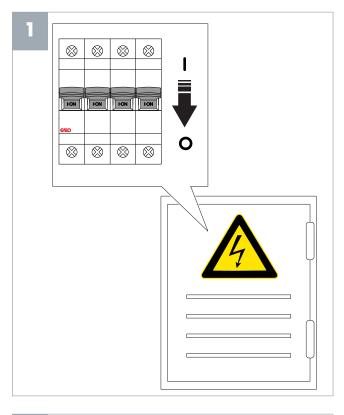

# **Before installation**

# 1. Installation

**Note**: A - Hole for the power cable. (Holes for an ethernet cable (C) and a control cable (B) are optional.)

**Note**: Only if ethernet and control cables are used.