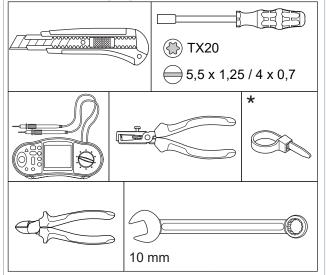

llation kit Installation instructions





### About this manual

The purpose of this manual is to provide you with the necessary information to install the installation kit to the Entity PRO ground stands.

This document contains general descriptions which are verified to be accurate at the time of printing. However, because continuous improvement is a goal at GARO, we reserve the right to make product modifications at any time.

# **Product function description**.

This installation kit makes the electrical installation easier and makes it possible to prepare the pole before installation on site.

Using the terminal block with 16 or 25mm2 allows for convenient connection of the ground cable.

The terminal is designed for up to 25mm2 @100A Cu or Al cables.

## Tools and equipment needed



\* If applicable

# To install the Entity PRO charging station (CS)

This manual does not contain instructions on how to install a Garo charging station. To install the Entity PRO charging station refer to the installation manual. All installation must be carried out by an authorized installer and comply with local country installation regulations. If any questions, please contact your local electrical authority.

### What's in the box



| А | Hose with cables | F | PE terminal |
|---|------------------|---|-------------|
| В | DIN rail         | G | Membrane    |
| С | Terminal block   | Н | Plate       |
| D | Cable anchor     | I | Screws      |
| Е | Cable grommets   | J | Lock washer |





# **Before installation**





# 1. Installation



**Note**: A - Hole for the power cable.