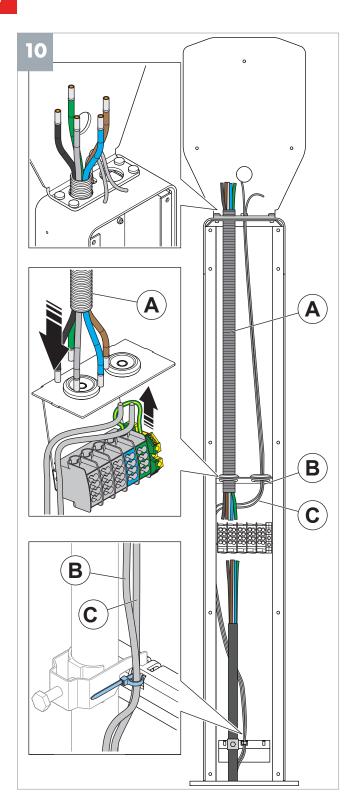

# 1. Installation

**Note**: A - Hole for the power cable. (Holes for an ethernet cable (C) and a control cable (B) are optional.)

**Note**: Only if ethernet and control cables are used.