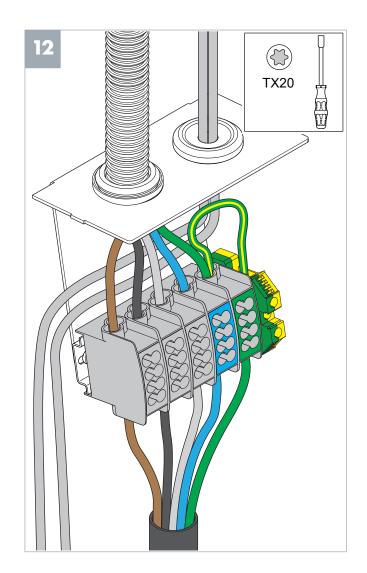

# **Product function description**.

This installation kit makes the electrical installation easier and makes it possible to prepare the pole before installation on site.

Using the terminal block with 16 or 25mm2 allows for convenient connection of the ground cable.

The terminal is designed for up to 25mm2 @100A Cu or Al cables.

### What's in the box

| А | Hose with cables | F | PE terminal |
|---|------------------|---|-------------|
| В | DIN rail         | G | Membrane    |
| С | Terminal block   | Н | Plate       |
| D | Cable anchor     | I | Screws      |
| Е | Cable grommets   | J | Lock washer |

# 1. Installation

**Note**: A - Hole for the power cable. (Holes for an ethernet cable (C) and a control cable (B) are optional.)

**Note**: Only if ethernet and control cables are used.