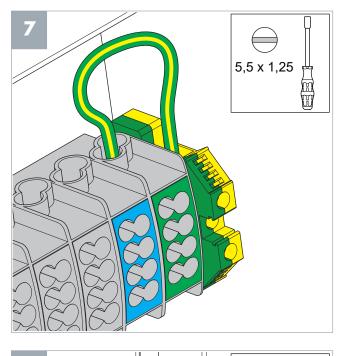

# **Product function description**.

This installation kit makes the electrical installation easier and makes it possible to prepare the pole before installation on site.

Using the terminal block with 16 or 25mm2 allows for convenient connection of the ground cable.

The terminal is designed for up to 25mm2 @100A Cu or Al cables.