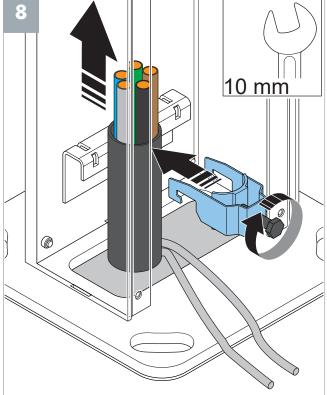

# 1. Installation

**Note**: A - Hole for the power cable. (Holes for an ethernet cable (C) and a control cable (B) are optional.)

**Note**: Only if ethernet and control cables are used.