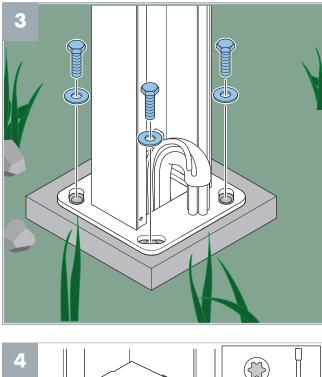

# 1. Installation

**Note**: A - Hole for the power cable. (Holes for an ethernet cable (C) and a control cable (B) are optional.)

**Note**: Only if ethernet and control cables are used.