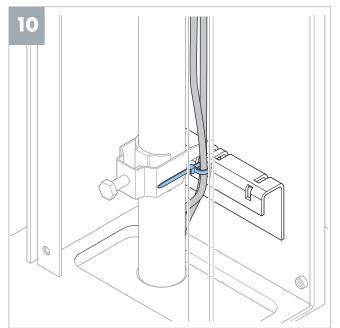

# 1. Installation

**Note**: A - Hole for the power cable. (Holes for an ethernet cable (C) and a control cable (B) are optional.)

**Note**: Only if ethernet and control cables are used.