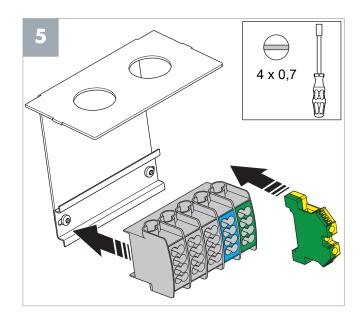

### What's in the box

| А | Hose with cables | F | PE terminal |
|---|------------------|---|-------------|
| В | DIN rail         | G | Membrane    |
| С | Terminal block   | Н | Plate       |
| D | Cable anchor     | I | Screws      |
| Е | Cable grommets   | J | Lock washer |