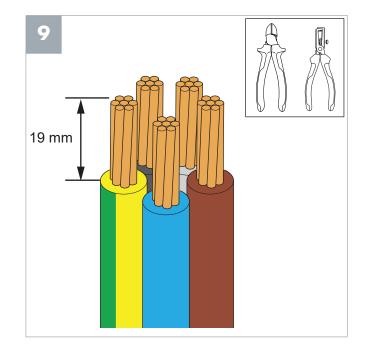

# 1. Installation

**Note**: A - Hole for the power cable. (Holes for an ethernet cable (C) and a control cable (B) are optional.)

**Note**: Only if ethernet and control cables are used.