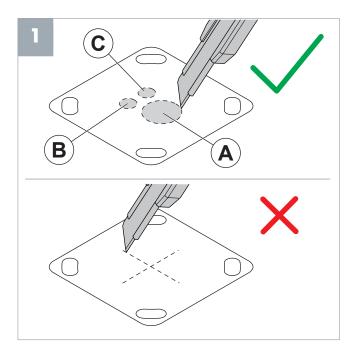

### What's in the box

| А | Hose with cables | F | PE terminal |
|---|------------------|---|-------------|
| В | DIN rail         | G | Membrane    |
| С | Terminal block   | Н | Plate       |
| D | Cable anchor     | I | Screws      |
| Е | Cable grommets   | J | Lock washer |

# 1. Installation

**Note**: A - Hole for the power cable. (Holes for an ethernet cable (C) and a control cable (B) are optional.)

**Note**: Only if ethernet and control cables are used.