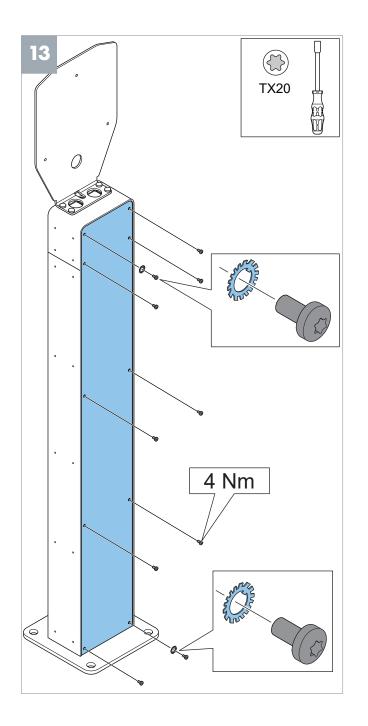

# 1. Installation

**Note**: A - Hole for the power cable. (Holes for an ethernet cable (C) and a control cable (B) are optional.)

**Note**: Only if ethernet and control cables are used.