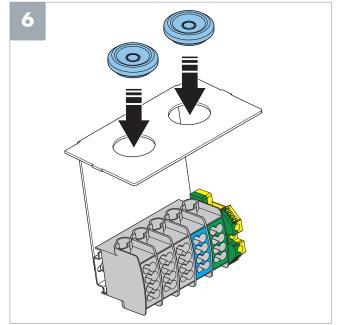

### What's in the box

| А | Hose with cables | F | PE terminal |
|---|------------------|---|-------------|
| В | DIN rail         | G | Membrane    |
| С | Terminal block   | Н | Plate       |
| D | Cable anchor     | I | Screws      |
| Е | Cable grommets   | J | Lock washer |