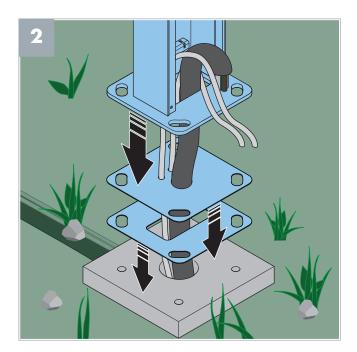

# 1. Installation

**Note**: A - Hole for the power cable. (Holes for an ethernet cable (C) and a control cable (B) are optional.)

**Note**: Only if ethernet and control cables are used.