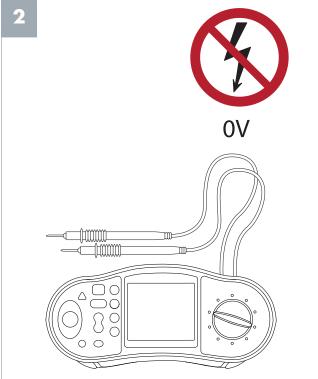

o 25mm2 @100A Cu or Al cables.

## Tools and equipment needed



\* If applicable

# To install the Entity PRO charging station (CS)

This manual does not contain instructions on how to install a Garo charging station. To install the Entity PRO charging station refer to the installation manual. All installation must be carried out by an authorized installer and comply with local country installation regulations. If any questions, please contact your local electrical authority.

### What's in the box



| А | Hose with cables | F | PE terminal |
|---|------------------|---|-------------|
| В | DIN rail         | G | Membrane    |
| С | Terminal block   | Н | Plate       |
| D | Cable anchor     | I | Screws      |
| Е | Cable grommets   | J | Lock washer |





# **Before installation**





# 1. Installation



**Note**: A - Hole for the power cable. (Holes for an ethernet cable (C) and a control cable (B) are optional.)























**Note**: Only if ethernet and control cables are used.













### GARO E-Mobility AB

Box 203 335 33 Gnosjö, Sweden Phone +46 370 332 00 info@garo.se www.garo.se

### **GARO AS**

Sankt Hallvardsvei 3, NO-3414 LIERSTRANDA, Norway Telephone: +47 32 89 64 50 E-mail: garo@garo.no www.garo.no,



#### **GARO** Finland Oy

Itälahdenkatu 18 a, FI-00210 HELSNKI, Finland Telephone: +358 20 752 9030 E-mail: myynti@garo.fi www.garo.fi

### GARO Polska Sp z.o.o.

Wislawy Szymborskiej 18, PL-70-784 SZCZECIN, Poland Telephone: +48 91 881 17 70 , +48 91 424 33 35 Email: info@garo.com.pl www.garo.com.pl

### **GARO Electric Ireland Ltd**

19/