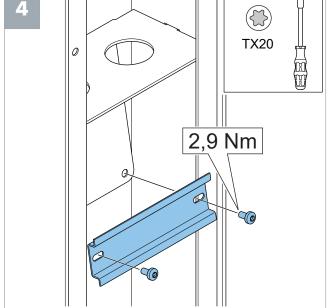

# 1. Installation

**Note**: A - Hole for the power cable. (Holes for an ethernet cable (C) and a control cable (B) are optional.)

**Note**: Only if ethernet and control cables are used.